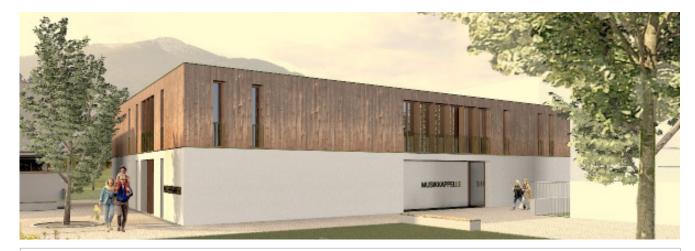

### ARCHITECTURE KINDERGARTEN

**Info** Open call. Honored mention Sluderno, Italy. 2012 With arch. R. Belinci and arch. A. Baselli

**Tasks** Concept Preliminary design

### Description

A schoolhouse with a public hall placed in the basement. Interior spaces were designed around the big hall which is also used as a recreational area.