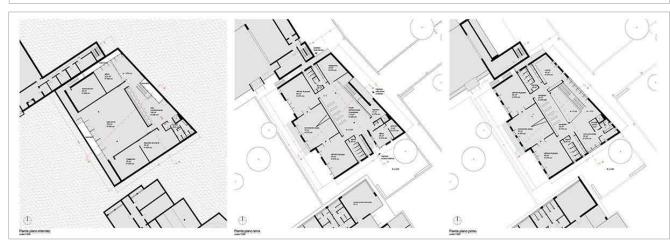

### ARCHITECTURE RESTAURANT

**Info** Preliminary design Como, Italy. 2015 With arch. D. Rossi

**Tasks** Preliminary design

### Description

Preliminary project for a restaurant renovation and a new hotel. The concept was to recreate a court around a redesigned garden. The project also consisted of a feasibility study taking into account the whole Italian laws and local regulations.