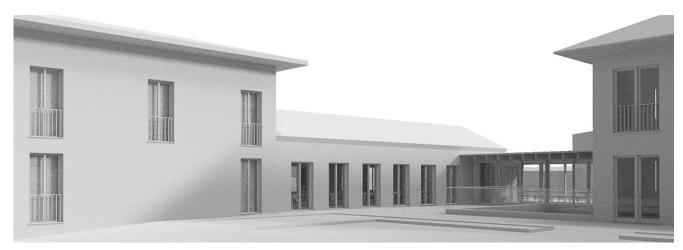

### ARCHITECTURE RESTAURANT

**Info** Preliminary design Como, Italy. 2015 With arch. D. Rossi

**Tasks** Preliminary design

### Description

Preliminary project for a restaurant renovation and a new hotel. The concept was to recreate a court around a redesigned garden. The project also consisted of a feasibility study taking into account the whole Italian laws and local regulations.