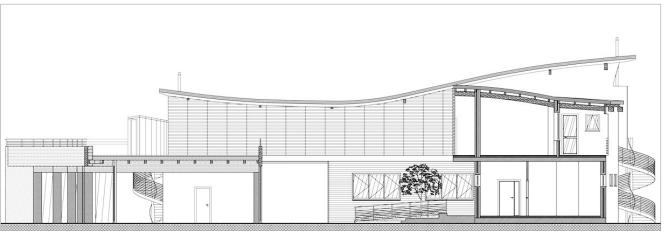

### ARCHITECTURE KINDERGARTEN

**Info** Open call. Honored mention Sluderno, Italy. 2012 With arch. R. Belinci and arch. A. Baselli

**Tasks** Concept Preliminary design

### Description

A schoolhouse with a public hall placed in the basement. Interior spaces were designed around the big hall which is also used as a recreational area.