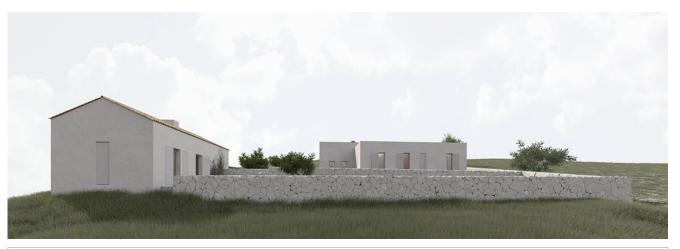

### ARCHITECTURE PRIVATE VILLA

Info

Executive project Noto, Italy. 2015 With arch. D. Rossi

Tasks

Technical drawings Bill of quantities

### Description

A private house in the deep of the Sicilian countryside. The work consisted of an executive project for a new building and in the requalification of a rural house, used as an artistic atelier.