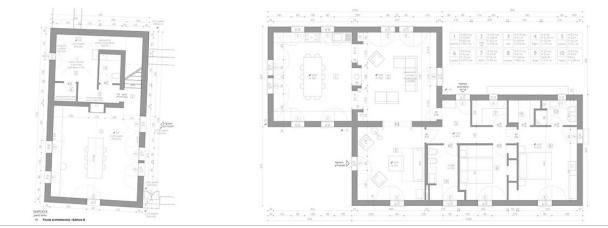

### ARCHITECTURE PRIVATE VILLA

Info

Executive project Noto, Italy. 2015 With arch. D. Rossi

Tasks

Technical drawings Bill of quantities

### Description

A private house in the deep of the Sicilian countryside. The work consisted of an executive project for a new building and in the requalification of a rural house, used as an artistic atelier.