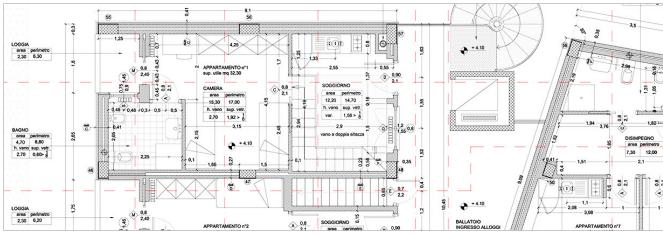

### ARCHITECTURE KINDERGARTEN

**Info** Open call. Honored mention Sluderno, Italy. 2012 With arch. R. Belinci and arch. A. Baselli

**Tasks** Concept Preliminary design

### Description

A schoolhouse with a public hall placed in the basement. Interior spaces were designed around the big hall which is also used as a recreational area.