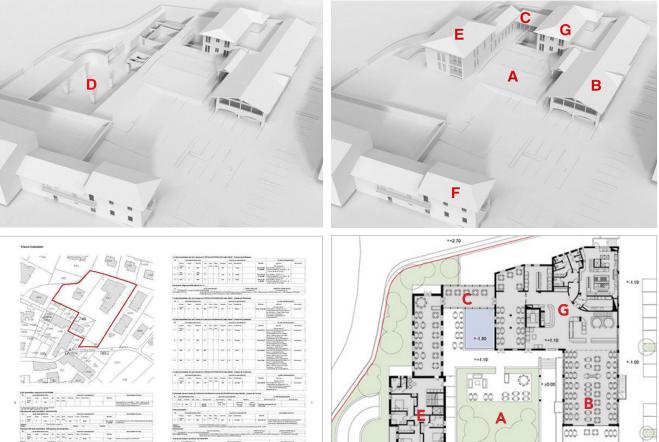

### ARCHITECTURE RESTAURANT

**Info** Preliminary design Como, Italy. 2015 With arch. D. Rossi

**Tasks** Preliminary design

### Description

Preliminary project for a restaurant renovation and a new hotel. The concept was to recreate a court around a redesigned garden. The project also consisted of a feasibility study taking into account the whole Italian laws and local regulations.