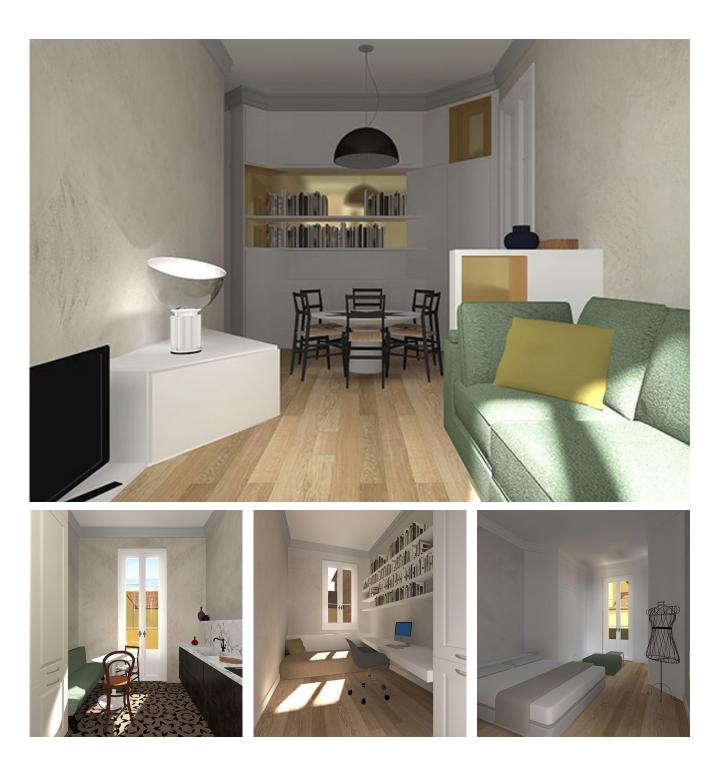

### INTERIOR DESIGN PRIVATE APARTMENT

**Info** Preliminary project Milan, Italy. 2016

### Tasks

Concept Preliminary design Rendering

### Description

A preliminary interior design project with focus on details, materials, furniture and colours according to the historical context of the building.