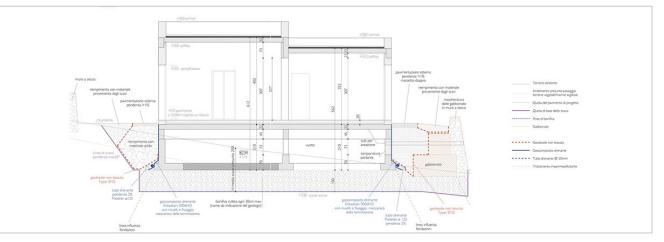

### ARCHITECTURE PRIVATE VILLA

Info

Executive project Noto, Italy. 2015 With arch. D. Rossi

Tasks

Technical drawings Bill of quantities

### Description

A private house in the deep of the Sicilian countryside. The work consisted of an executive project for a new building and in the requalification of a rural house, used as an artistic atelier.