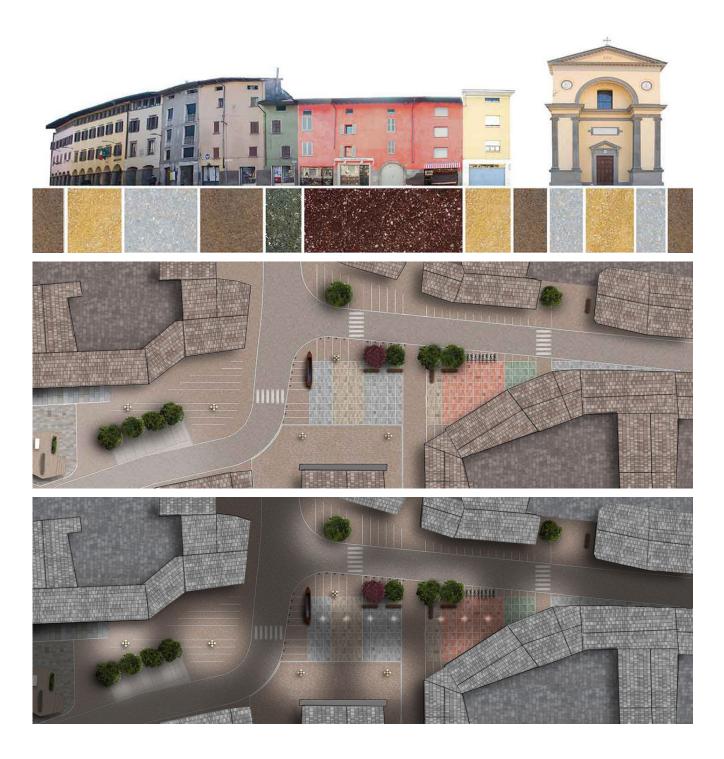

### ARCHITECTURE URBAN SQUARE

### Info

Open call Leffe, Italy. 2010 With arch. R. Belinci and arch. A. Guicciardi

### Tasks

Concept Preliminary design Rendering

### Description

The main square of the town had to be redesigned. The pedestrian area has been expanded with a site-specific texture of the floor created by different stones.