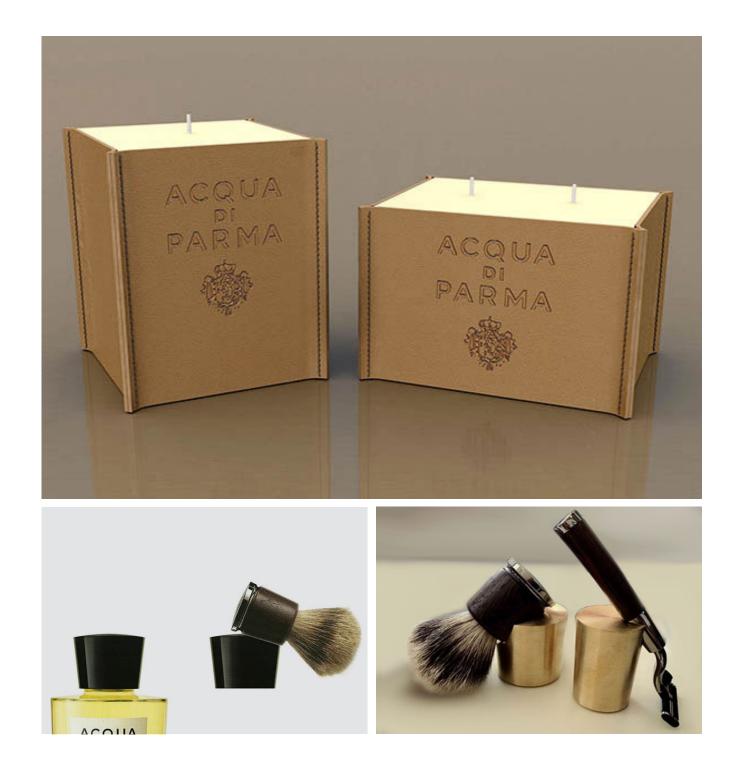

### OBJECT DESIGN CANDLES AND SHAVE SET

**Info** Preliminary project Milan, Italy. 2010 With arch. R. Belinci and A. Baselli

**Tasks** Concept Technical drawings

### Description

A famous perfumes company requested a new line of candles and a new shave set. The design centered on decorated shapes inspired by the iconic elements of the company.