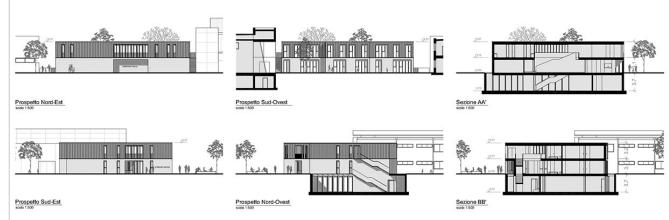

### ARCHITECTURE KINDERGARTEN

**Info** Open call. Honored mention Sluderno, Italy. 2012 With arch. R. Belinci and arch. A. Baselli

**Tasks** Concept Preliminary design

### Description

A schoolhouse with a public hall placed in the basement. Interior spaces were designed around the big hall which is also used as a recreational area.