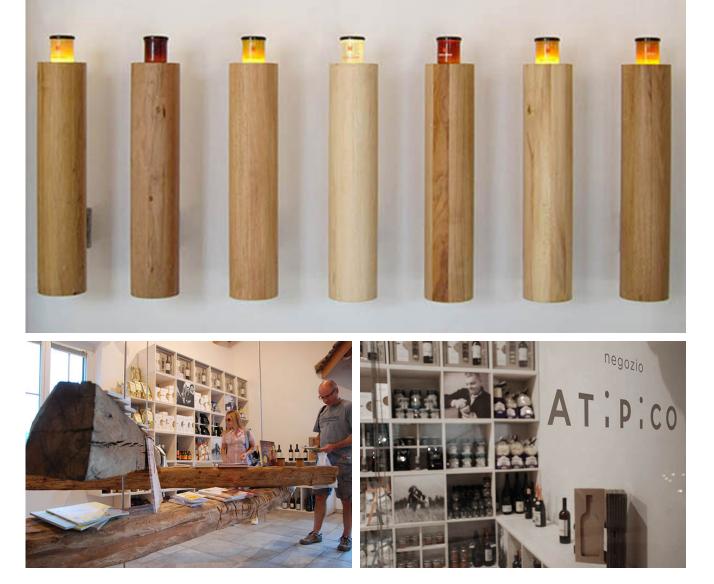

### INTERIOR DESIGN RETAIL SHOP

**Info** Executiv

Executive project Vigo di Thun, Italy. 2010 With arch. R. Belinci

Tasks

Concept Technical drawings Supervision

### Description

In designing the display elements of a flag store for a honey company, the project took inspiration from nature and used natural and worked woods.