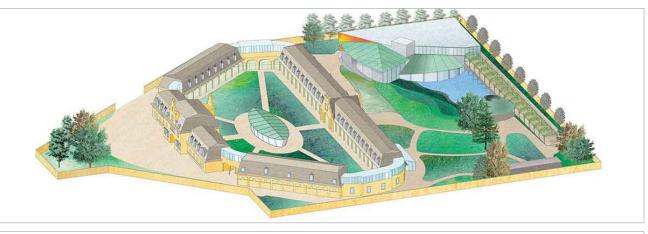

### ARCHITECTURE BUILDING REQUALIFICATION

**Info** Open call. First prize won. Milan, Italy. 2006 With arch. G. Franco Repellini

### Tasks

Preliminary design Rendering

#### Description

Preliminary project for the requalification of an historical building. The idea was to use the thermal water present in the area to create a medical center with spa in the suggestive spaces of the liberty palace.